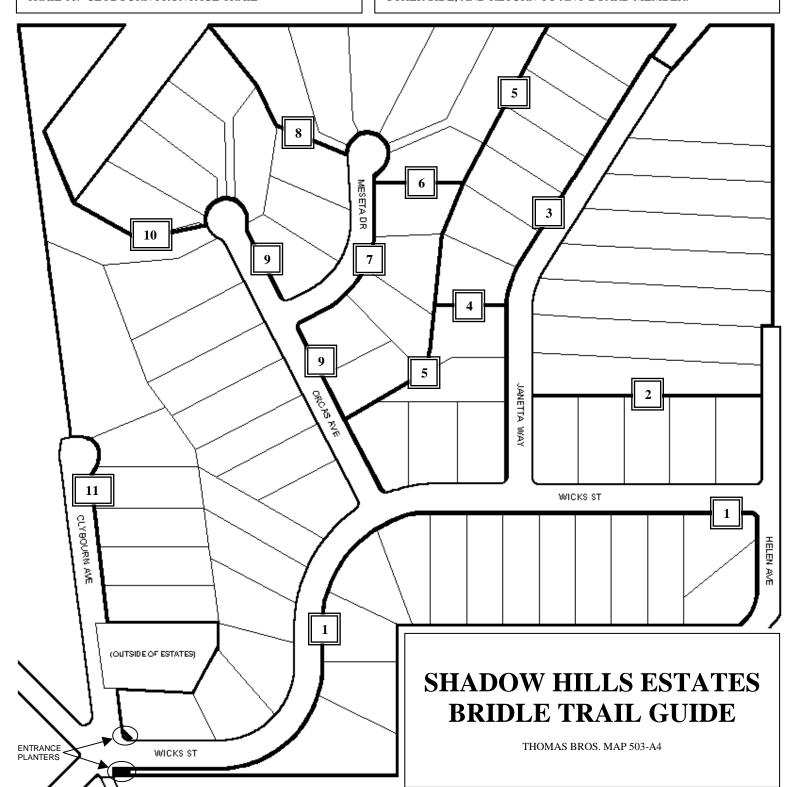

## **Trails**

TRAIL 1: WICKS & HELEN FRONTAGE TRAIL

TRAIL 2: HELEN TO JANETTA CONNECTOR TRAIL

TRAIL 3: JANETTA FRONTAGE TRAIL

TRAIL 4: JANETTA TO CENTRAL CONNECTOR TRAIL

TRAIL 5: CENTRAL TRAIL

TRAIL 6: MESETA TO CENTRAL CONNECTOR TRAIL

TRAIL 7: MESETA FRONTAGE TRAIL

TRAIL 8: MESETA TRAIL

TRAIL 9: ORCAS FRONTAGE TRAIL

TRAIL 10: ORCAS TRAIL

TRAIL 11: CLYBOURN FRONTAGE TRAIL

## **NOTES**

NO BICYCLES OR OTHER VEHICLES ARE ALLOWED ON THE TRAILS. PEDESTRIANS MAY USE THE TRAILS BUT MUST YIELD THE RIGHT OF WAY TO EQUESTRIANS.

TRAILS SHOULD BE FREE OF WEEDS, TRASH, EXCESS MANURE, AND ANY OTHER DEBRIS. TRAILS SHOULD ALSO BE VOID OF RUTS, OVERHANGING LANDSCAPE, AND OTHER HAZARDS.

IF YOU ENCOUNTER ANY PROBLEMS WITH THE TRAILS, PLEASE CIRCLE THE LOCATION ON THIS MAP, WRITE COMMENTS ON THE OTHER SIDE, AND RETURN TO ANY BOARD MEMBER.